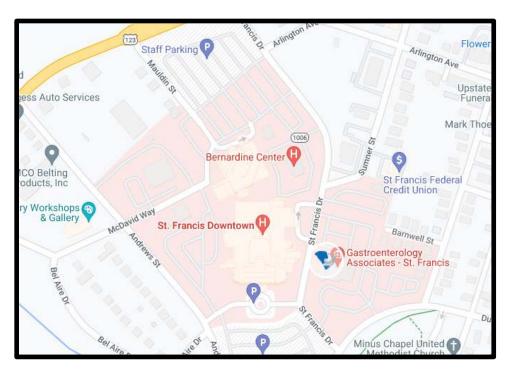

#### **Downtown Office**

317 St. Francis Drive Suite 170 Greenville, SC 29601

Our office is located beside the Downtown St. Francis Hospital Emergency Room. Enter the parking lot from Dunbar Street. Suite 170 is on the lower level of the Medical Plaza 1 building.

From Easley: Take Calhoun Memorial Hwy N/US-123 N toward Greenville. Turn right at St. Francis Dr. and the office will be on the left.

From Simpsonville: Take I-385 N toward Greenville. Turn right at N Academy St/US-123 for 2.6 miles. Turn left at St. Francis Dr. and the office will be on the left.