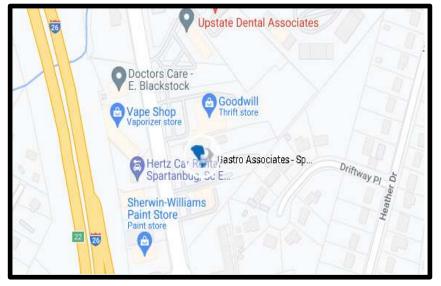

# **Spartanburg Office**

225 E Blackstock Rd Spartanburg, SC 29301

**From Greenville**: Take I-85 N toward Spartanburg. Take exit 66, US-29. Merge onto US-29 N toward Spartanburg/Spartanburg Methodist Collage. Turn right onto E Blackstock Rd/SC-295. Our office will be on the left.

**From Gaffney**: Take I-85 S toward Spartanburg. Take exit 70 for I-26 E for Columbia. Take exit 21B for US-29 N toward Spartanburg. Turn right onto E Blackstock Rd/SC-295. Our office will be on the left.