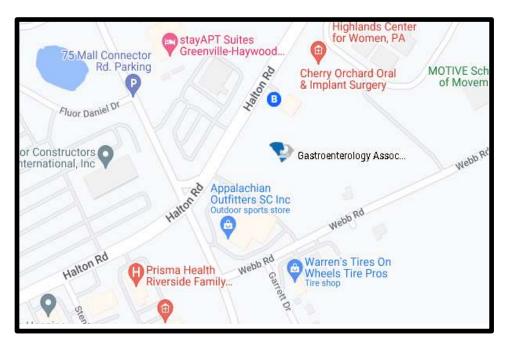

<u>From Simpsonville</u>: Take I-385 N towards Greenville. Take exit 37 for Roper Mountain Rd. Turn left on Roper Mountain Rd. Turn right on Congaree Rd. Continue on Congaree Rd then turn left on Halton Rd. Our office is on the left before you get to Mall Connector Rd.

### **Halton Rd Office**

125 Halton Road Greenville, SC 29607

From Downtown Greenville: Take I-385 S for 3.0 miles. Take exit 37 for Roper Mountain Rd. Turn right on Roper Mountain Rd. Turn right on Congaree Rd. Continue on Congaree Rd then turn left on Halton Rd. Our office is on the left before you get to Mall Connector Rd.

From Spartanburg: Take 85 S toward Greenville. Take exit 51 to merge onto I-385 N. Take exit 37 for Roper Mountain Rd. Turn left on Roper Mountain Rd. Turn right on Congaree Rd. Continue on Congaree Rd then turn left on Halton Rd. Our office is on the left before you get to Mall Connector Rd.