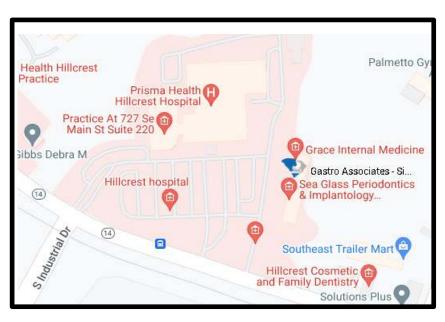

# **Simpsonville Office**

Hillcrest Professional Park 112A Hospital Drive Simpsonville, SC 29681

Our office is located at Hillcrest Professional Park, to the right of Hillcrest Hospital on Hospital Drive.

<u>From Greenville</u>: Take I-385 S towards Columbia. Take exit 27 for Fairview Rd and turn left. Turn right at SE Main St. Turn left at Hospital Dr. and the office will be on the right.