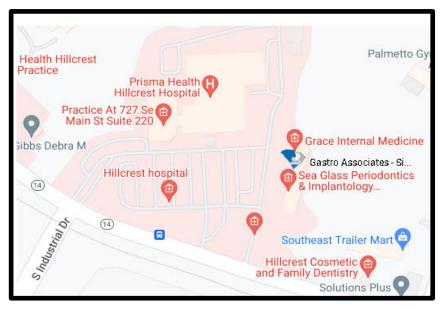

# Simpsonville Office (SVO)

Hillcrest Professional Park 112A Hospital Drive Simpsonville, SC 29681

Our office is located at Hillcrest Professional Park, to the right of Hillcrest Hospital on Hospital Drive.

<u>From Greenville</u>: Take I-385 S towards Columbia. Take exit 27 for Fairview Rd and turn left. Turn right at SE Main St. Turn left at Hospital Dr. and the office will be on the right.