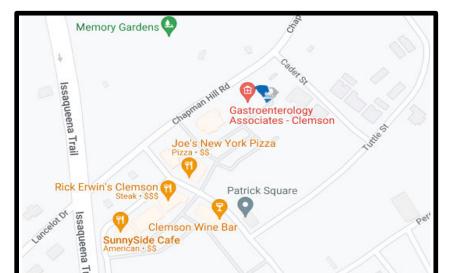

#### Clemson Office (CMO / CEC)

105 Chapman Hill Road, Suite A Clemson, SC 29631

<u>From Greenville</u>: Take Hwy 123 S toward Clemson. Exit to Issaqueena Trail. Turn left and cross over the bridge. Turn left onto Chapman Hill Road. Office is on the right past Clemson Primary Care.

From Anderson: Take Hwy 76 W toward Clemson to Hwy 123, exit right to Issaqueena Trail. Turn right at the stop sign and then take your first left onto Chapman Hill Rd. Office is on the right.