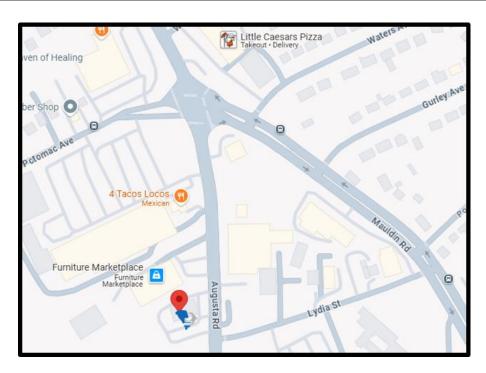

<u>From Simpsonville</u>: Take I-385 N toward Greenville. Take exit 35-36 A-B toward I-85 S. Use left 2 lanes to merge onto I-85 S via the ramp to Atlanta. Use the right lane to take exit 46 for SC-291 S/Augusta Rd. Turn right onto S-23-201/Augusta Rd. Destination will be on your left .6 miles off the highway.

## Augusta Rd Office (AGO / GECA)

3424 Augusta Rd Greenville, SC 29605

Office is located .6 miles off Interstate 85 on Augusta Rd. Directly beside Furniture Marketplace.

From Anderson/Easley: Take I-85 N/US-29 N. Follow I-85 N to S-23-201/Augusta Rd in Gantt. Take the SC-291/Augusta Rd/Pleasantburg Dr/Mauldin Rd exit from I-85 N. Follow S-23-201/Augusta Rd to the office.

From Spartanburg: Take I- 85 S toward Greenville. Use the right lane to take exit 46 for SC-291 S/Augusta Rd. Use the right lane to take the Augusta Rd ramp. Turn right onto Augusta Rd and the destination will be on your left .6 miles off the highway.