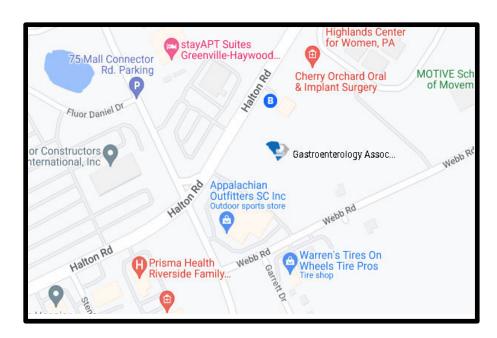

<u>From Simpsonville</u>: Take I-385 N towards Greenville. Take exit 37 for Roper Mountain Rd. Turn left on Roper Mountain Rd. Turn right on Congaree Rd. Continue on Congaree Rd then turn left on Halton Rd. Our office is on the left before you get to Mall Connector Rd.

### Halton Rd Office (HCO / GECH)

125 Halton Road Greenville, SC 29607

From Downtown Greenville: Take I-385 S for 3.0 miles. Take exit 37 for Roper Mountain Rd. Turn right on Roper Mountain Rd. Turn right on Congaree Rd. Continue on Congaree Rd then turn left on Halton Rd. Our office is on the left before you get to Mall Connector Rd.

From Spartanburg: Take 85 S toward Greenville. Take exit 51 to merge onto I-385 N. Take exit 37 for Roper Mountain Rd. Turn left on Roper Mountain Rd. Turn right on Congaree Rd. Continue Congaree Rd then turn left on Halton Rd. Our office is on the left before you get to Mall Connector Rd.