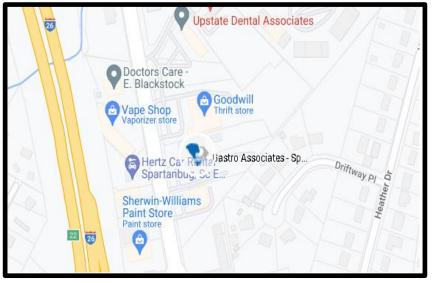

#### **Spartanburg Office (SPO)**

225 E Blackstock Rd Spartanburg, SC 29301

From Greenville: Take I-85 N toward Spartanburg. Take exit 66, US-29. Merge onto US-29 N toward Spartanburg/Spartanburg Methodist Collage. Turn right onto E Blackstock Rd/SC-295. Our office will be on the left.

<u>From Gaffney</u>: Take I-85 S toward Spartanburg. Take exit 70 for I-26 E for Columbia. Take exit 21B for US-29 N toward Spartanburg. Turn right onto E Blackstock Rd/SC-295. Our office will be on the left.